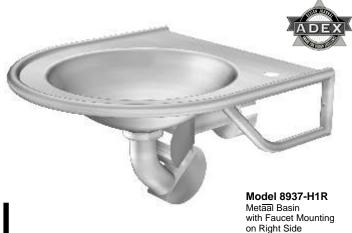

# METAAL Basin

#### INSTALLATION INSTRUCTIONS ARE AVAILABLE.

**PRODUCT Specification...** Metaal Basin is a one-piece, wall mounted basin with integral round bowl. The basin has a patented\* decorative exposed P-trap design. The basin is manufactured entirely out of 16-gage, Type 304 stainless steel, with seam welded construction. All seam welds shall be ground smooth and be polished to a Satin finish. Faceted elbows on trap are in Mira finish. Brackets are concealed with a curved cover. Basin features a patented\*\* tubular rim design. Lower support bars continue the tubular design, which also can be used a towel bars.