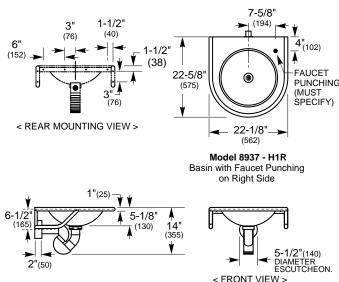

NOTE: Faucet not Included.

Punched for Single Hole Faucet; Punching Must be Specified.

#### INSTALLATION INSTRUCTIONS ARE AVAILABLE.

**PRODUCT Specification...** Metaal Basin is a one-piece, wall mounted basin with integral round bowl. The basin has a patented\* decorative exposed P-trap design. The basin is manufactured entirely out of 16-gage, Type 304 stainless steel, with seam welded construction. All seam welds shall be ground smooth and be polished to a Satin finish. Faceted elbows on trap are in Mira finish. Brackets are concealed with a curved cover. Basin features a patented\*\* tubular rim design. Lower support bars continue the tubular design, which also can be used a towel bars.

**PLUMBING Specification...** The Metaal Basin is wall mounted. The basin has a 1-1/2" (38 mm) O.D. P-trap waste outlet. The deck is factory punched with a single hole, either left or right corner for single hole faucet (Customer must specify at time of ordering.) Holes punched for faucets are 1-5/16" (33 mm) diameter. Faucet not included. Other mounting configurations can be ordered, please contact NEO-METRO. Drain is not removable.