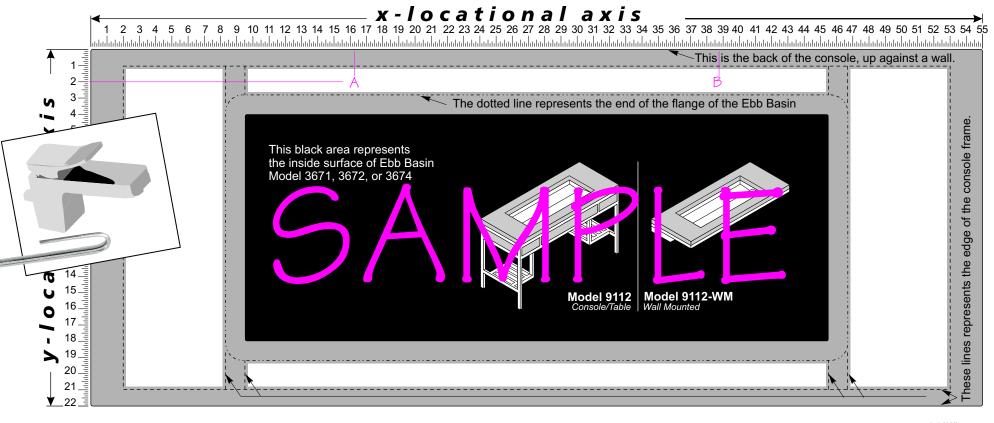

## **CUSTOM FAUCET DRILLING CONFIGURATIONS FOR EBB CONCEPT 9112**

The Ebb Concept countertop, shown above, has been drawn with a grid system. Please mark in white areas, where to place the centers of your faucet holes (for both spout and control handles). Also, please list the x/y locations (as needed) in the space provided on the right.

PLEASE BE ADVISED THAT AN UNDERCOUNTER LIGHT (-LGT) MAY NEED TO BE ELIMINATED OR RELOCATED WITH A DECK MOUNTED FAUCET.

ORDERS WILL NOT BE PROCESSED UNTIL SPECIFICATION SHEETS ARE COMPLETE AND SIGNED OFF. NO CANCELLATIONS.

All Neo-Metro faucets (spout or control handles) holes are drilled 1-5/16" (33.3mm) diameter in the resin or solid surface. If the client is going to use another faucet not provided by Neo-Metro, a specification sheet of that faucet must be submitted and signed off in addition to this sheet.

| Hole A: x <u>16-1/4"</u> y <u>2"</u> | usage <u>Spout (+handle)</u> | Hole D: x | у | usage | spout/handle/both |
|--------------------------------------|------------------------------|-----------|---|-------|-------------------|
| Hole B: x <u>38-3/4"</u> y 2"        | usage <u>spout (+handle)</u> | Hole E: x | у | usage | spout/handle/both |
| Hole C: x y                          | usagespout/handle/both       | Hole F: x | у | usage | spout/handle/both |