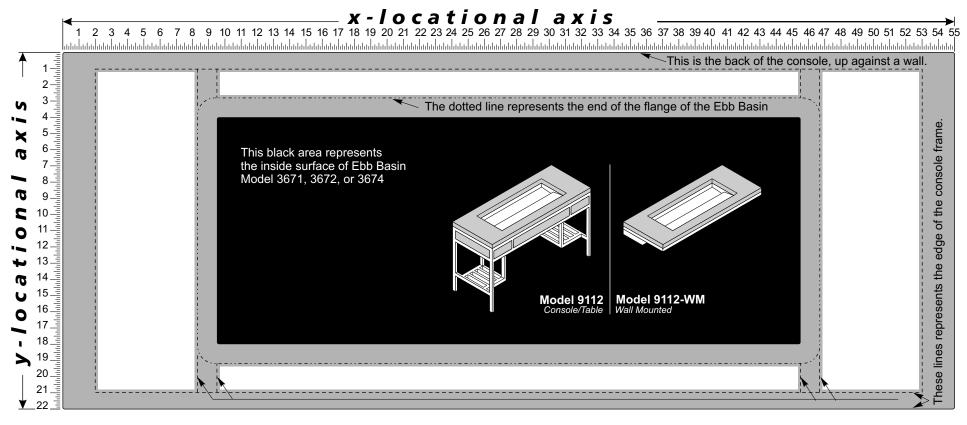

## **CUSTOM FAUCET DRILLING CONFIGURATIONS FOR EBB CONCEPT 9112**

The Ebb Concept countertop, shown above, has been drawn with a grid system. Please mark in white areas, where to place the centers of your faucet holes (for both spout and control handles). Also, please list the x/y locations (as needed) in the space provided on the right.

PLEASE BE ADVISED THAT AN UNDERCOUNTER LIGHT (-LGT) MAY NEED TO BE ELIMINATED OR RELOCATED WITH A DECK MOUNTED FAUCET.

ORDERS WILL NOT BE PROCESSED UNTIL SPECIFICATION SHEETS ARE COMPLETE AND SIGNED OFF. NO CANCELLATIONS.

All Neo-Metro faucets (spout or control handles) holes are drilled 1-5/16" (33.3mm) diameter in the resin or solid surface. If the client is going to use another faucet not provided by Neo-Metro, a specification sheet of that faucet must be submitted and signed off in addition to this sheet.

| Hole A: x y usagespout/handle/both | Hole D: xyusagespout/handle/both   |
|------------------------------------|------------------------------------|
| Hole B: xyusagespout/handle/both   | Hole E: x y usagespout/handle/both |
| Hole C: xyusagespout/handle/both   | Hole F: xyusagespout/handle/both   |