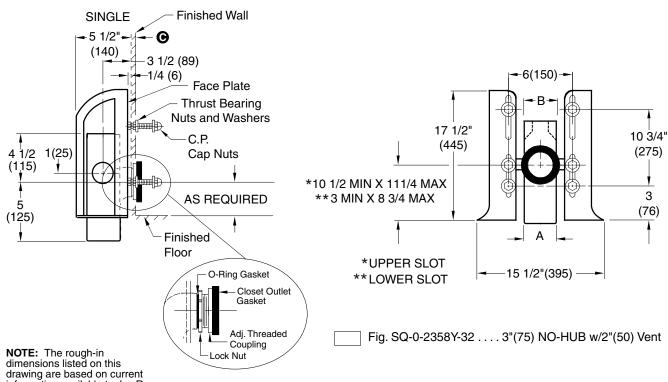

## FLOOR-MOUNT FRAME FOR NO-HUB SYSTEMS

information available to Jay R. Smith by the fixture manufacturers. We recommend that you verify these dimensions with the fixture manufacturer. We will not accept responsibility for rough-in dimension changes by the fixture manufacturer.

Α В SIZE SIZE 3(80) 2(51) 3(80) 3(76) 4(100) 2(51) 4(100) 4(100) NOTE: Coupling should extend 5/16"(8) beyond finished wall. NOTE: Longer closet studs and couplings available when required. ©1"(25) MIN to 1 1/4"(32) MAX regularly furnished. Other

## INSTALLATION INSTRUCTIONS

- A. Center stack between two studs back 3 1/2".
- Assemble the face plates temporarily to the fitting, mark the locations of the bolt holes in the slab, and then secure faceplates to the floor.
- Faceplates are fastened to the adaptor by means of the fixture studs, nuts and washers provided.
- Thread locknut on male thread of adjustable coupling approximately 1"(25) and push "O"-Ring against locknut.
- Apply No. 90 Smith Seal to male threads on coupling. Install coupling and adjust it to extend 5/16"(8) beyond finished wall. Thread locknut snugly.
- Assemble the bearing nuts and washers to the fixture supporting studs. The fixture studs should extend 2 1/4"(57) beyond finished wall.

Adjust bearing nuts so that washers extend 1/16"(2) beyond finished wall.

- After wall is erected, remove any plaster grout touching the fixture studs, bearing nuts washers and coupling.

  Place gasket in closet recess and set closet on studs protruding from wall making sure that closet outlet is centered on coupling.
- Place fiber washers on studs. Apply the two bottom and top left cap nuts, tighten securely. Apply the top right cap nut hand tight and snug up 1/4 turn with wrench.

▲ NOTE: Back of fitting extends beyond frame 3/4" (19) for 4" (100) sizes. Recommend use with 2 x 8 studs only.

NOTE: Dimensions shown in parentheses are in millimeters.

|      |      |             |    |         | WEIGHT<br>POUNDS | VOLUME CUBIC FEET SQ-0-2358Y |  |
|------|------|-------------|----|---------|------------------|------------------------------|--|
| REV. | DATE | DESCRIPTION | BY | CKD. BY |                  |                              |  |