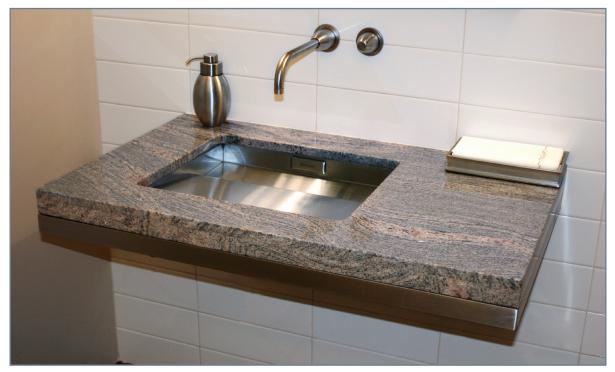

CUSTOM PROJECT KAUFFMAN BASEBALL STADIUM - Kansas City, Missouri

800-591-9050 • 626.855-4854 www.neo-metro.com

Ebb Concept (with custom granite countertop) at Kauffman Baseball Stadium

Neo-Metro's installation at the Kauffman Baseball Stadium is yet another testimonial to our mix and match capability, and proof of the Ebb Concept's endless possibilities for design.

HOK Architects in Kansas City, Missouri, worked with Neo Metro and local rep firm Hebco to create a oneof-a kind look for the stadium's 24 custom wall-mounted Ebb Concepts, located in each of its luxury suites. Neo-Metro provided 9110 satin frames, 3673 shallow satin Ebb Basins, and MC-FLR carrier system, but worked with a local stone fabricator to fit a 36-inch granite countertop specific to the architect's vision.